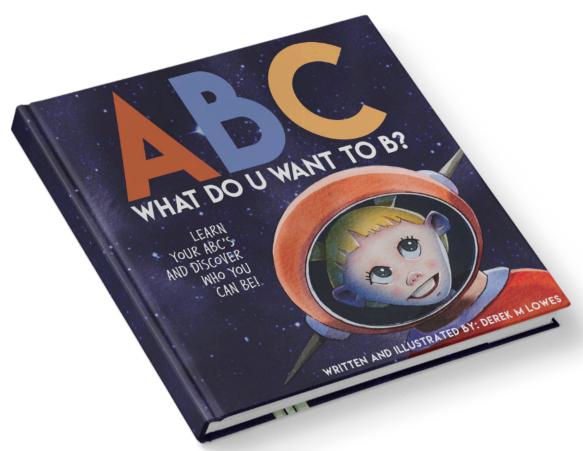

LEARN YOUR ABC'S AND DISCOVER WHO YOU CAN BE!

INTRODUCING A NEW BOOK WRITTEN AND ILLUSTRATED BY:
DEREK M LOWES

This new children's alphabet book delivers more than just the simple ABC's of learning your letters. It takes young ones on the journey of imagining the many possibilities of what they might want to be. This complete, fully written, and illustrated picture book includes a fun rhyming narration and highly detailed original hand-drawn digital illustrations. Don't miss out on the opportunity to be a part of this great project!

THE CONTENT HAS BEEN PREPARED WITH AN INCLUSIVE MINDSET, AND EXPLORES MORE DIVERSE AND NON-CLICHÉD ROLES FOR ANY GENDER, RACE, OR PERSON.