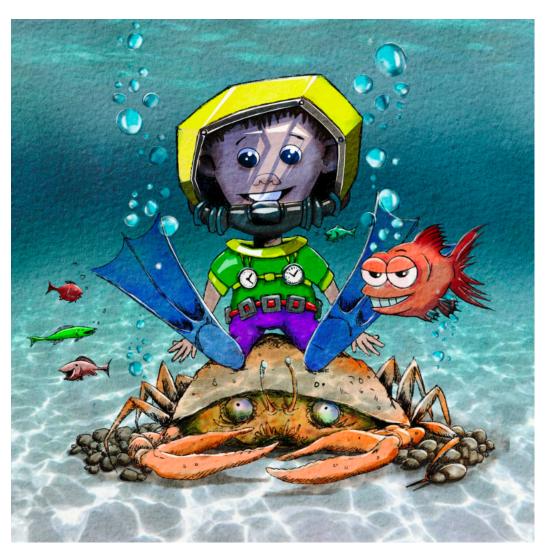

LEARN YOUR ABC'S AND DISCOVER WHO YOU CAN BE!

INTRODUCING A NEW BOOK WRITTEN AND ILLUSTRATED BY:
DEREK M LOWES

This new children's alphabet book delivers more than just the simple ABC's of learning your letters. It takes young ones on the journey of imagining the many possibilities of what they might want to be. This complete, fully written, and illustrated picture book includes a fun rhyming narration and highly detailed original hand-drawn digital illustrations. Don't miss out on the opportunity to be a part of this great project!

THE CONTENT HAS BEEN PREPARED WITH AN INCLUSIVE MINDSET, AND EXPLORES MORE DIVERSE AND NON-CLICHÉD ROLES FOR ANY GENDER, RACE, OR PERSON.